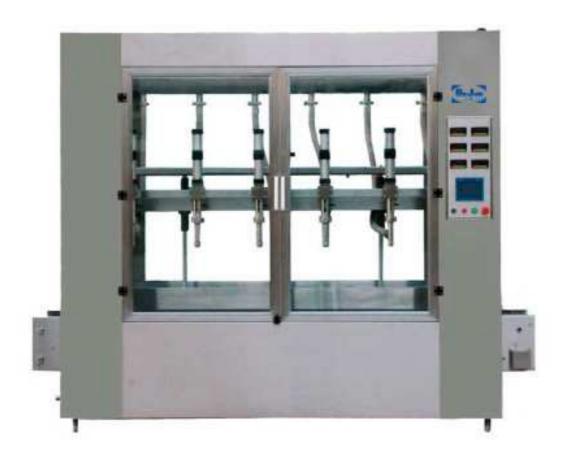

## **BCZ50-6D Automatic Weighing Filling Machine**

This machine is making up of the scale (with roller), chain-driven drum in and out structure, fast and slow filling (with dive function), material tank, weight control meter and PLC control unit. This filling machine can do the auto filling of different materials. It has the dive function can eliminates the splash and foaming can.

## **Main Performance Parameter:**

· Applicable Dimension: Min140×200×320mm, Max260×290×500mm

· Nozzle Outer Diameter: Φ40mm

· Precision: ±0.2%

Filling Volume: 5Kg-30Kg
Speed: ≤600 bottles/hour
Air Pressure: 0.6-0.8Mpa
Air Consumption: 150L/min
Power Source: AC380V/50Hz