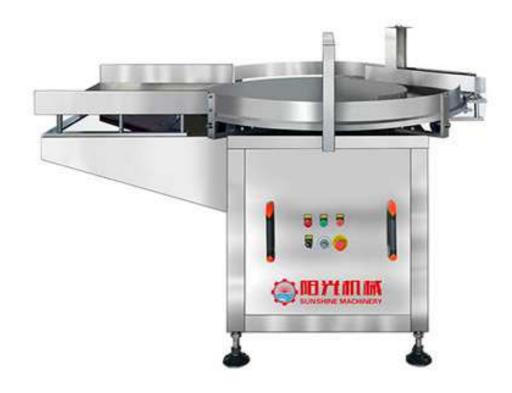

## JP-1 Bottle Feeding Machine

The design of bottle unscramble machine is reasonable and scientific, because the major parts of this machine is well-organize and is controlled by advance PLC control system. It is high-quality and durable. Because it is made of strong stainless steel and aluminum alloy. The appearance of this machine is simple and beautiful, safe and environmentally friendly. It is effective for operation, easy to operate. It just needs a little adjustment when you want to change bottle size. This product can be connected with the whole production line.