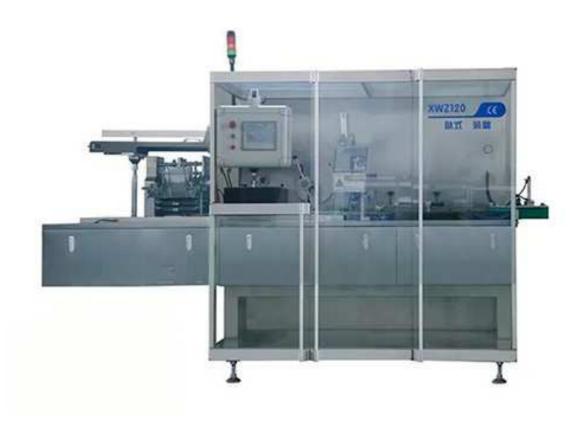

## Automated High Speed Cartoning Machine Medical Ampoule Packing Machine KWCN-120

This machine can pack all kinds of medicine plates, traditional Chinese medicine products, ampoule bottles and vials, small long bodies and other regular items. It is also suitable for food packaging, cosmetics packaging and related industry packaging. It can be used in a wide range of applications. According to the different use requirements of users, the products can be replaced regularly, and the mold adjustment time is short, assembly and debugging are simple, suitable for large-volume single-variety production, and at the same time can meet the needs of users in small batches and multi-variety production. The cartoning machine can be exported. Various types of mid-box film packaging equipment are matched.