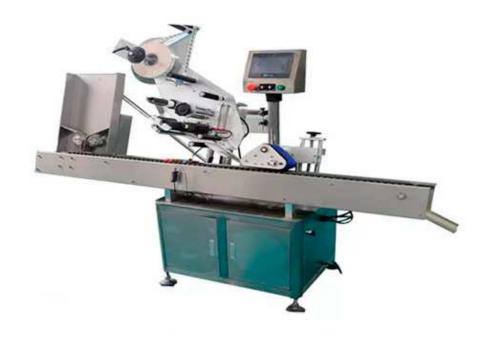

## Automatic Round Bottle Labeling Machine HAW200

The labeling Machine is suitable for all kinds of cylindrical objects especially for small round bottles, such as glass bottles, Plastic bottles. (The machine also can be customized for cone objects). Client can choose to add printer or code machine. It can work separately or connecting with conveyor.

## Features:

The machine is made in SUS304 stainless steel and high grade aluminum alloy.

Imported step motor or servo motor is used for the labeling head to assure labeling speed and accuracy.

The photo electricity and control system apply advanced component from Germany or Japan or Taiwan.

Use PLC man-machine interface control system, which is easy to understand.