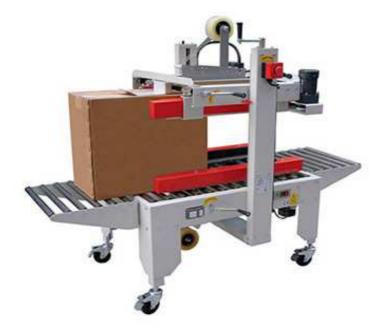

## FXJ-4060 Side Double Driven Case Sealer

FXJ-4060 side double driven case sealer is a custom-made equipment. It is equipped with two driven belts on the basis of FXJ-5050 to ensure the stability of cargo transportation. It is more suitable for thin and high-type carton sealing, Such as computer chassis, stereo, LCD TV and other products.

## **Characteristics:**

- \* Double belt drive for more stable delivery
- \* Suitable for thin and tall carton sealing
- \* Accept various sizes of customization
- \* Low noise motor, quiet, energy saving