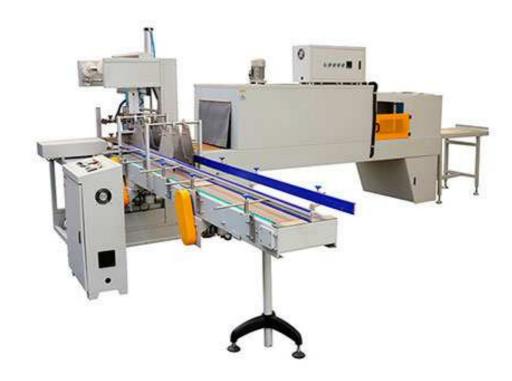

## Automatic PE Film Shrink Wrapping Machine PM-LW10

This machine is used in the combination package of mineral water, beverage, beer, liquor, infusion bottle and so on. The packing is not needed.

- 1. Imported European PLC program automatic control, stable performance, precise control.
- 2. Fully automatic function of automatic feeding, sizing, shrinking and cooling.
- 3. Thin film conveying is controlled by inductive switch, which can regulate the length of film and reduce the loss.
- 4. Imported motor frequency conversion control, stepless scheduling.
- 5. Advanced spiral circulation structure, three layers of insulation treatment, energy conservation.
- 6. Enhanced cooling channel, the product can be quickly finalized, easy storage and transportation.