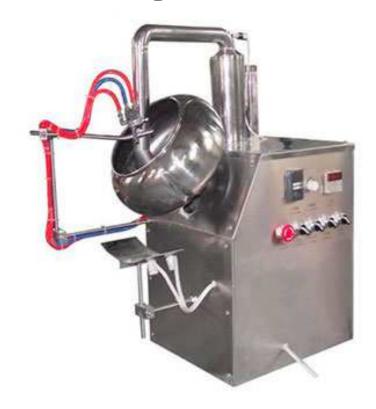

## BYC-300/400 Tablet Coating Pan

BYC-300/400 Tablet coating pan, thin sugary coating water chestnut coating machine Introduction. This automatic tablet coating machine is used to carry out film coating to the core of Chinese Traditional and Western Medicine tablets; it integrates strong power, weak power, hydraulic and pneumatic....