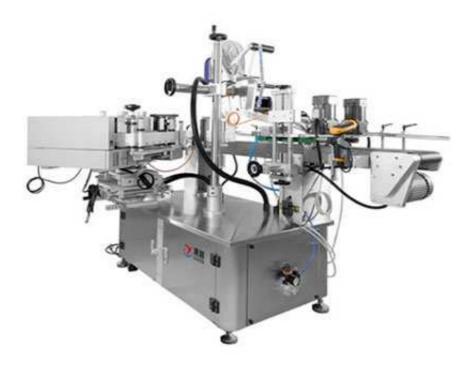

## Corner Labeling Machine

Compared with general labeling machine, our Corner Labeling Machine has its unique performance.

First, the general labeling machine can only realize the labeling of one side of the object, which has achieved the corner labeling at the upper plane and the side plane after research and improvement. On the flat part of the label, the roller is rolled and covered with the label firmly, and the side flat part is brushed and pressed firmly.

The Corner Labeling Machine has automatic photoelectric tracking, no labeling without objects, automatic calibration without labels and automatic label detection functions are better to prevent missing labels and label waste. As a matter of fact, it is stable, thus to ensure high and reliable performance. Due to the proper size and compact design, it realizes the function to ensure easy installation.