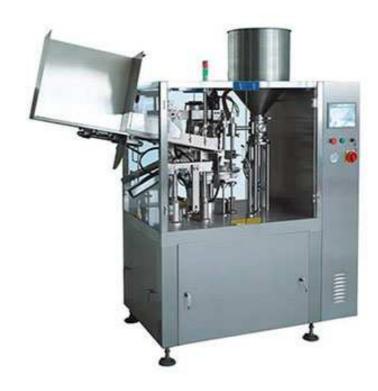

## PZN-60A Automatic Tube Filling and Sealing Machine

Plastic composite tubes and aluminum plastic composite tubes. This machine can be linked with automatic cartoning machine, automatic heat shrink packaging machine, automatic casing machine and other equipment.

## **Features and Parameters:**

1. Operation speed: 60pcs/min(Max)

2. Filling volume: 5-250ml3. Filling precision: ≤ ±1%

4. Suitable tube length: 50-210mm5. Suitable tube diameter: φ13-50mm6. Whole Machine: 1780x850x1980mm

7. Weight: 860kg

- 8. Standard configuration: obiquely hanging type automatic lining-up tube feeding storehouse.
- 9. Standard configuration: saddle folding and sealing device, which can realize.
- 10. Three-side and four-side folding through adjustment.
- 11. Optional: jacket and barrel heat preservation device.
- 12. Optional: blending device inside the barrel.
- 13. Optional: automatically controlled material feeding device(pupm)
- 14. Optional: Finished tube conveyor.