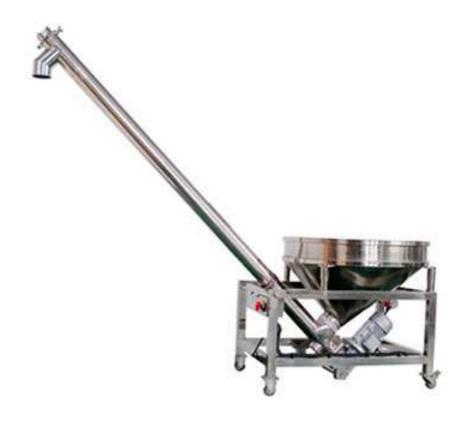

## Spiral Screw Bucket Elevator Conveyor AT-T

This machine is suitable for the automatic feeding or horizontal conveyance of powders materials.

## **Features**

- 1. Automatic control of material level, automatic feeding without material, automatic stop when material is full.
- 2. Screw quick loading structure for easy disassembly and cleaning.
- 3. The discharging switch is set up to facilitate material cleaning.
- 4. The hopper is equipped with a vibrator to realize smooth feeding.

## **Technical Data**

| Feeding speed         | 2-6 m³/ h                                     |
|-----------------------|-----------------------------------------------|
| Feeding tube diameter | 114mm                                         |
| Lifting height        | 1.65-1.85m (special height can be customized) |
| Dimension(mm)         | (L)2300 *(W) 800 * (H)2100                    |
| Power supply          | AC380V⋅ 1.2kw                                 |
| Air pressure          | 0.4-0.6Mpa                                    |
| Air consumption       | 1 cubic meter / hour                          |
| Power supply          | 380V / 2.2KW                                  |