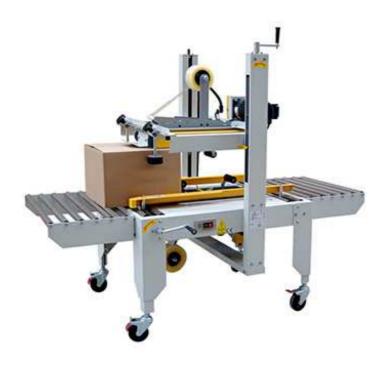

## Case Sealer STB-56

## **Product description**

- >Heavy duty built, has long service life.
- >Manually adjust the height and the width for different size of cartons; >Top and bottom belts driven; top and bottom sealing.
- >Cutter Safety system to prevent hands form stabbed by the cutter.
- >Both steel and stainless steel types.

## **Technical specification**

| MODEL:             | STB-56                       |
|--------------------|------------------------------|
| Belt speed:        | 18m/min                      |
| Packing size(mm):  | L∞-150×W180-500×H110-600mm.  |
| Power supply:      | 110V,220V 1∮, 50 / 60Hz      |
| Power:             | 240W                         |
| Applicable tape:   | 48/60/75mm (Choose one type) |
| Machine dimension: | L1020×W850×H1450mm           |
| Machine weight :   | 130KG                        |