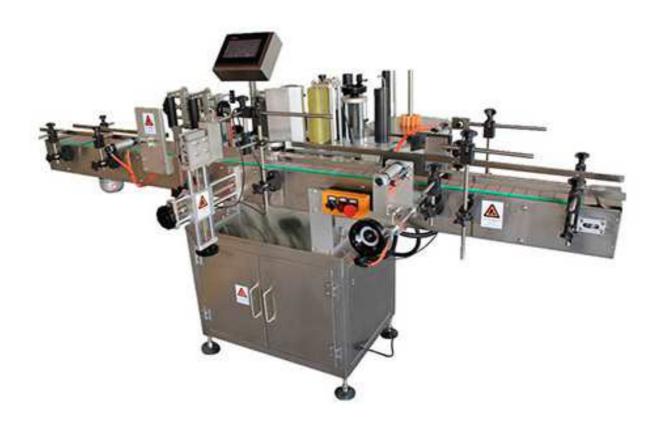

## Square Bottle Labeling Machine

Automatic Labeling machine with High accuracy and high speed, which widely use in pharmaceutical, beverage, food, cosmetic, medicine, daily chemical, cultural goods and other industries.

It's suitable for various kinds of bottles types and other products.

For example: Round bottle, Square bottle, Flat bottle, Curved bottle, Metal bottle, Cans,

Paper / Plastic bags, Paper / plastic boxes, etc.