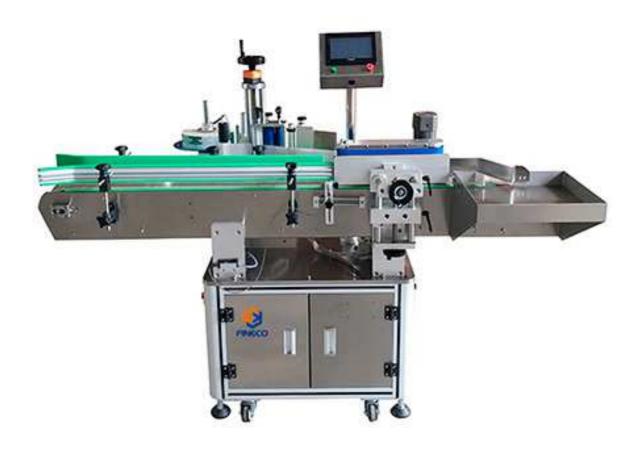

## FK803 Automatic Rotary Round Bottle Labeling Machine

FK803 is suitable for labeling cylindrical and conical products of various specifications, such as cosmetic round bottles, red wine bottles, medicine bottles, cone bottles, plastic bottles, PET round bottle labeling, plastic bottle labeling, food cans, etc.

FK803 labeling machine can realize a full circle labeling and half-circle labeling, or double-label labeling on the front and back of the product. The spacing between the front and back labels can be adjusted, and the adjustment method is also very simple. It is widely used in round bottle labeling in food, cosmetics, wine making, medicine, beverage, chemical industry and other industries, and can realize semicircular labeling.