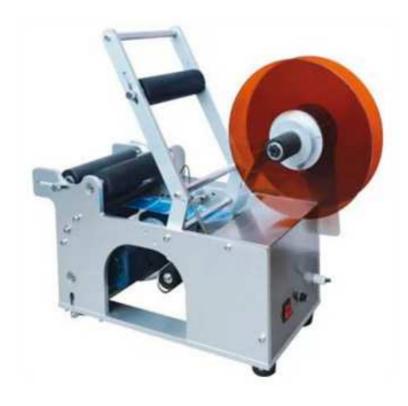

## MT-50 Semi Auto Round Labeling Machine

Semi auto sticker labeling machine is used for applying labels on all types of bottles which are in round shape, this machine is adjusted to suit various size, diameter of bottle & label, its also suitable for labeling tubes, jars, tin can, aerosol can, mineral water bottle, test tube or any other round object.

#### **Round Bottle Sticker Labeling Machine**

- > The position of labeler head is adjustable, up and down, forward and back.
- > Suitable for kinds of bottles > Good labeling quality, no air bubble, no ruga. > Compact body, need not maintenance
- > Easy operation, Easy printing. > Suitable for glass and plastic bottle > High accuracy, high quality and high speed

## **Round Bottle Sticker Label Applicator:**

Suitable for different size of adhesive label or adhesive film on all kinds of bottle, High accuracy and high speed, dispensing & labeling automatically. It is used in PET bottle, plastic bottle, glass bottle, Metal bottle etc.