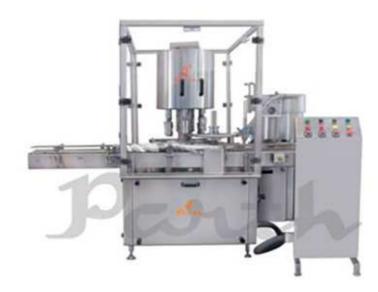

## Pick & Place Type Screw Cap Sealing Machine PPPSC-200

Automatic Pick & Place type Screw Capping Machine is versatile, self-supported on stainless steel leg with height adjustment system. This Screw Capper Machine is precision built on sturdy welded powder coated M.S. Frame structure, completely encompassed in SS 304 Sheet and Doors are provided to facilitate the services of machine.

## **Operation:**

The filled container moving on conveyor belt are fed to in feed star wheel, bringing the container below sealing head in indexing manner. Meanwhile the rotating head picks up cap from the cap star wheel which is received from delivery chute of cap feeding bowl, where the body and neck are positioned below the rotating head where the sealing head is performing perfect sealing operation. The rotating head is designed to seal container according to pre-set magnetic torque.

## **Technical Specification:**

| Model                  |              | PPPSC-200                            |
|------------------------|--------------|--------------------------------------|
| Output/Hour*           |              | 9000 to 12000*                       |
| Direction of Movement  |              | Left to Right                        |
| Number of head         |              | 12 Nos.                              |
| Power<br>Consumption** | Main Machine | 2 HP / 415 Volts / 50 Hz.            |
|                        | Conveyor     | 0.25 HP / 415 Volts / 50 Hz.         |
| Height of Conveyor**   |              | 850 mm to 900 mm Adjustable.         |
| Machine Dimensions**   |              | 2500 mm (L) x 1100 mm (W) x 2100 (H) |
| Case Dimensions        |              | 2700 mm (L) x 1300 mm (W) x 2300 (H) |
| Net Weight             |              | 850 Kgs. Approx.                     |
| Gross Weight           |              | 1150 Kgs. Approx.                    |
| Change parts required  |              | (A) Container: Star Wheel,           |
|                        |              | (B) Cap Die, Delivery Chute, Bowl    |