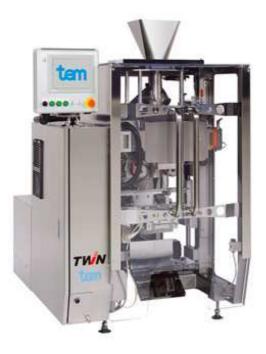

## Vertical Form Fill Seal Machines TWN3

This standard but very functional vertical form-fill-seal machine was created based on TAM's pursuit of exceptional film feeding and sealing performance. When the machine is running, operators can view the operating status and monitor the temperature, pressure, and closure location on the sealing bar.

Both continuous and intermittent model are available based upon requirements.