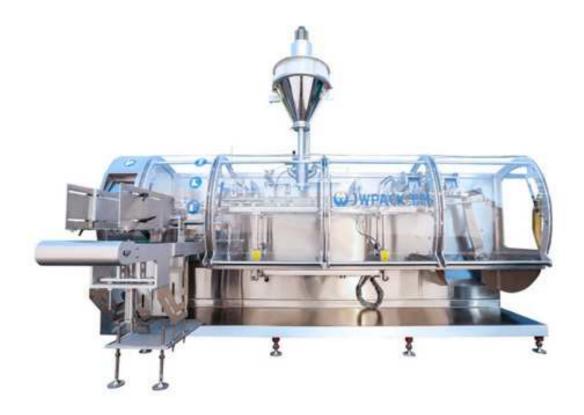

## DGD-330 Automatic Horizontal Powder Packing Machine

DGD-330 automatic horizontal bag bagging machine includes bag picking mechanism, bag opening mechanism, blowing mechanism, blowing mechanism, bag opening testing mechanism, filling mechanism, hot sealing, cold sealing and other institutions. Complete the coordination operation of each mechanism through the high-precision inlet cam splitter, and feedback the position signal from the encoder on the main shaft. Under the programmable control of PLC, the function of detecting  $\rightarrow$  with  $\rightarrow$  sealing  $\rightarrow$  is realized. The machine has reasonable design, novel appearance, large area arc organic glass door, to meet the production requirements of safety and environmental protection. At the same time, the powder, particles, water agent, suspension agent and other materials can be automatically filled on the machine. Suitable for the packaging and production of various prefabricated bag products.