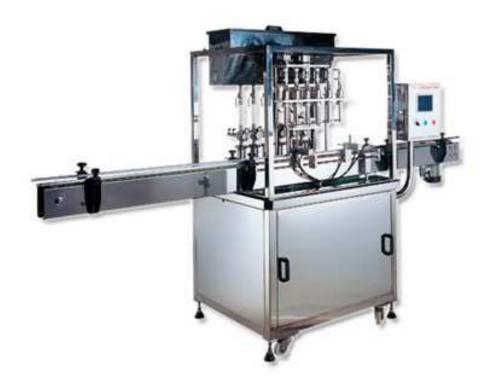

## PF-6 Automatic Liquid Filling Machine

Suitable for foods, soy sauce, pharmaceutical, cosmetic, shampoo & chemical productions filling.

## Feature:

- 1. Touch screen controller is standard to key in fills volume, don't adjustment mechanical and all error message will be show on the screen easy to maintenance.
- 2. All filling parts adopt sanitary piping easy to cleaning.
- 3. All construct used SUS 304 stainless steel.
- 4. If no bottle get in machine will be stop filling automatically, and auto counter filling bottle.
- 5. This machine suite variety volume bottle filling range operation.
- 6. 100L 304 stainless steel silo tank is standard.

## **Specification:**

Capacity: 30-40 bpm