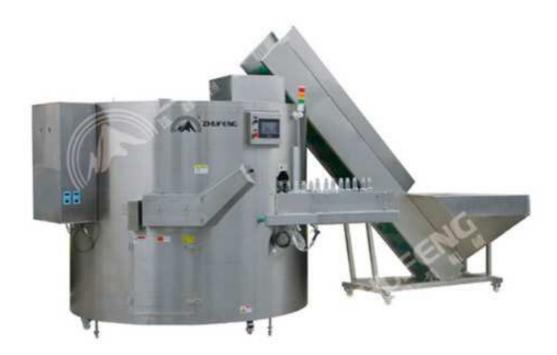

## XLP-150 Automatic Rotary Type High Speed Bottle Unscrambler

The machine is used to sort the polyester bottles, and the scattered bottles are sent to the bottle unscrambler through the hoist. By the thrust of the turntable, the bottle enters the bottle slot and locates itself. Through the action of the turning device and the air flow, the bottle mouth is upward. And through the wind-feeding bottle system output into the next process.