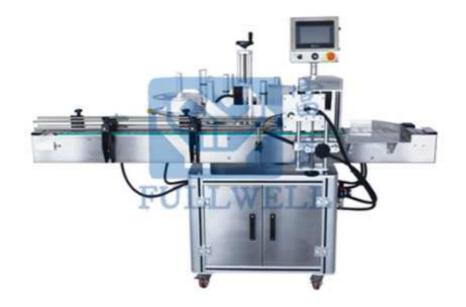

## Automatic Round Bottle Labelling Machine – CE-200B/MT

Applicable to beverage, pharmaceutical, food, daily chemical and other in-dustries of the round bottle label. It can be label for half-week. Can Optional with bottle finishing machine, can be connected to the front-end production line.

- The servo motor system.
- Clutch design, make the label tension force more stable, and easy to improve labeling precision.
- Advanced color man-machine interface control system.
- Germany Siemens PLC control, high reliability.
- Use Germany, Japan magic eye.
- Machine structure is simple, compact, easy to operation and maintenance.
- Can add ribbon typewriter, or heat transfer machine and automatic send bottle opener (optional).

## **Technical Parameters:**

| Model                         | CE-200B/MT        |
|-------------------------------|-------------------|
| Voltage                       | 220V 50/60Hz      |
| Label width                   | 30-150mm          |
| Label length                  | 30-200mm          |
| Bottle diameter               | Ф30-100mm         |
| Paper roll diameter (maximum) | Ф260mm            |
| Inside of paper roll          | φ75mm             |
| Label speed                   | 10-25 bottles/min |
| Labeling precision            | ±1mm              |
| Machine size (L *W* H)        | 2110*800*1450mm   |
| Weight                        | 280Kg             |