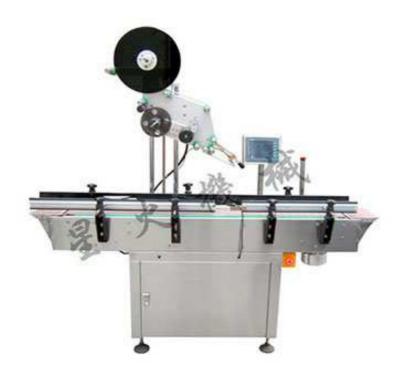

## HU-150SD High Speed Automatic Labeling Machine

High speed automatic labeling machine is equipped with a high-speed ribbon printer, which can print batch number and production date. If you are interested in high speed labeling machine price, welcome to send your requirement to us.