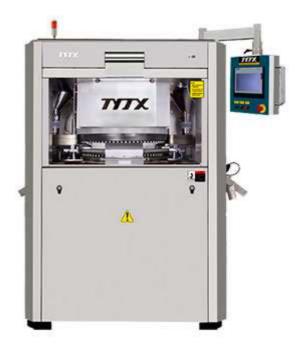

## GZPTS680 Series of High-Speed Double-Slide Tablet Press Machine

The diameter of the pre-pressure whell and the main pressure are the same, which can reach bigger pre-pressure value, the max pressure, pre-pressure both can reach 100KN, bigger pre-pressure can guarantee the tablet exhaust well before the moulding on line, it will be reduce the break of the tablet, meantime increasing the speed.