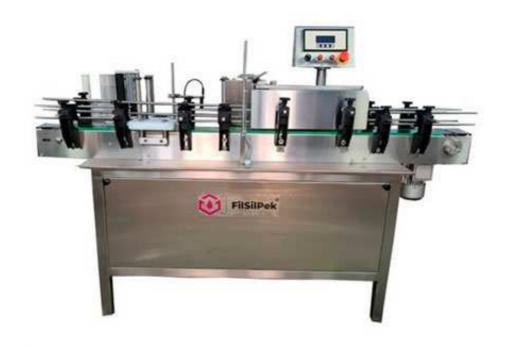

## Automatic Round Bottle Sticker Labelling Machine

The Automatic Vertical Sticker Labelling Machine is one of the most users friendly. The machine is used for full/partial wrap around labeling on different size of round containers. The automatic model is equipped with roller spacing device resulting in a simple operation with "No change parts required".

## **Features**

- High Production Speeds.
- SS steel structure cladded with stainless steel 304 sheet to meet GMP norms.
- Microprocessor Based operation
- Accurate label placement.
- No change parts requirements.
- Very less down time for change over.
- Suitable for Glass, Plastic, Pet, Tin, Corrugated containers.

## Specification

- Direction of Movement : Left to Right.
- Output/Hour\*: 1800 to 3600.
  Controlling: Micro controller base
- Motor: Stepper Motor.