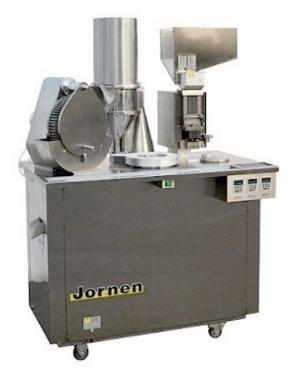

## **Capsule Filling Machines CGN280**

The CGN280 is a semi-automatic Capsule Filling Machine, suitable for medium and small batch production.

The machine adopts a programmable control system, touch screen panel, speed-shift, and electronic automatic counter.

It can semi-automatically complete the actions of position, separation, filling, locking, etc., suitable for conventional pharmaceutical products such as powder, pellets, granules, as well as for nutraceutical products such as herbs, vitamins or even special products with sticky, abrasive, fibrous, or other properties. This space-saving machine provides a straightforward operation, format changeover within five minutes and dosage accuracy.