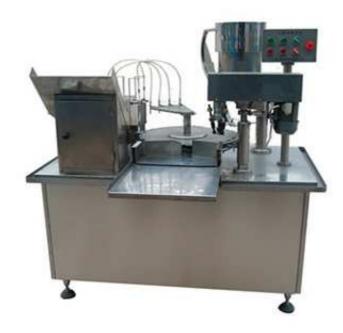

## KGF-4 Oral Liquor Filling & Sealing Machine

This machine is the main filling & sealing equipment of the Yilagai (or aluminum-plastic cover) production line, which is mainly applied in the filling and sealing of 5 - 30 ml bottles.

Filling local track, no bubble, electromagnetic sent shock, sealing rate is high.

This machine combines filling and sealing, advanced design, compact structure, the Replacement of the bottles is very convenient.