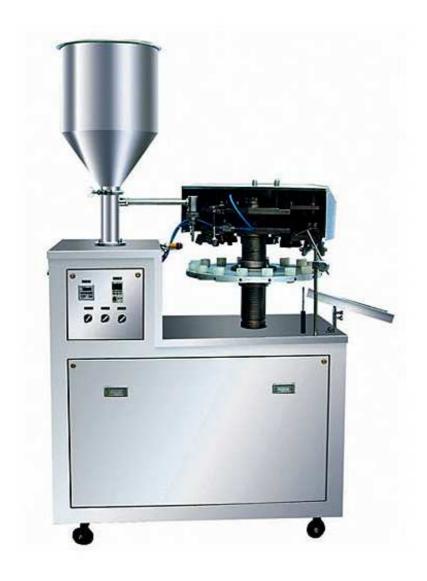

## **B•GFLZ-30 Aluminum Tube Filling Sealing Machine**

The B•GFLZ-30 aluminum tube filling sealing machine is used for sealing aluminum tubes. It has 4 seams. In addition, the sealing end is firm and nice. This equipment can accurately dispense products that are water-thin to viscous gels, mascaras to lipstick, shampoos, serums, lotions, and creams.