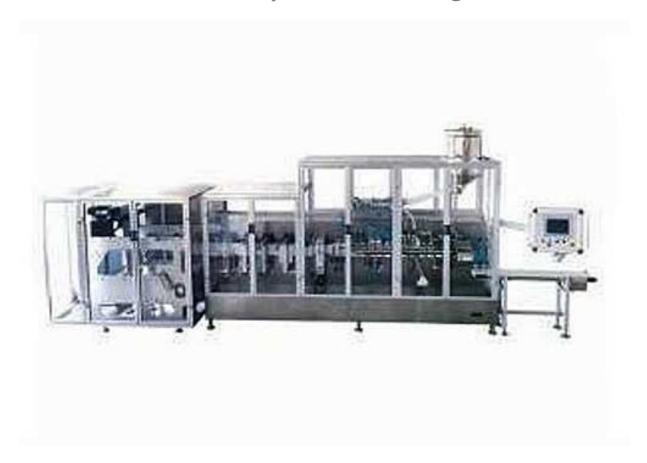

# HP180S-2 Die Cut Stand-up Pouch Packing Machine

#### Features:

- 1. High quality design, high efficiency, low wastage
- 2. Perfect packaging outlook, plenty pack solution experience
- 3. Easy operation with high automatic control
- 4. Full safety consideration & protection
- 5. High integration with AB PLC control and AB HMI
- 6. High speed, precise and environment protective packing

## **Technical Dates:**

| Model           | HP180S-2                              |
|-----------------|---------------------------------------|
| Sachet Type     | Die cut Standup Pouch (special shape) |
| Sachet Size     | W63-90mm, H100-200mm                  |
| Max Volume      | 500ml                                 |
| Max Speed       | 100ppm                                |
| Filling Station | 2                                     |
| Total Power     | 13.5Kw                                |
| Voltage         | 3phase, 220v, 60hz                    |
| Air Pressure    | 0.6Mpa                                |
| Air Consumption | 400L/min                              |
| Machine Weight  | 3000kg                                |
| Machine Size    | 9200x1210x1500mm                      |