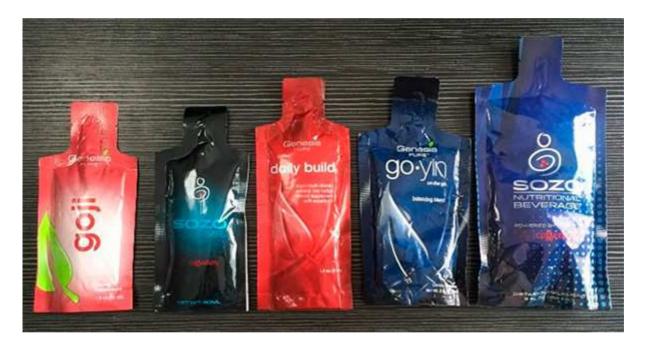

el           | HP180S-2                              |
|-----------------|---------------------------------------|
| Sachet Type     | Die cut Standup Pouch (special shape) |
| Sachet Size     | W63-90mm, H100-200mm                  |
| Max Volume      | 500ml                                 |
| Max Speed       | 100ppm                                |
| Filling Station | 2                                     |
| Total Power     | 13.5Kw                                |
| Voltage         | 3phase, 220v, 60hz                    |
| Air Pressure    | 0.6Mpa                                |
| Air Consumption | 400L/min                              |
| Machine Weight  | 3000kg                                |
| Machine Size    | 9200x1210x1500mm                      |

## **Sachet Samples:**