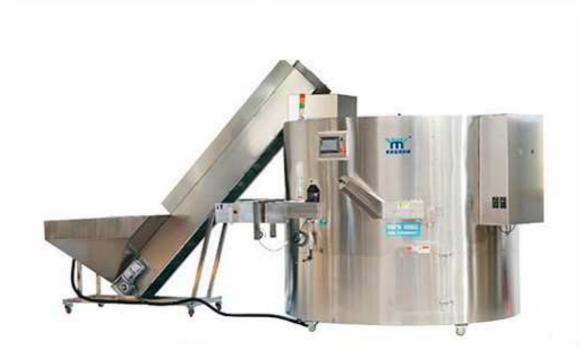

## **Bottle Unscrambler YYLPJ2400**

This machine adopts advanced technology, PIC intelligent control, and this machine does not change the mould can arrange for size similar and different shape plastic bottle, could use detergent square bottle or bottle with handle, and such as shampoo bottles, soy plastic bottles.

LPJ serial full-automatic bottle unscramble is the support equipment for the soft beverage filling equipment, applicable for the orderly arrangement of messy PET bottles and the transport bottles to filling machine.

According to the user requirements, the bottle types can be flexibly altered, convenient and rapid. It adopts the structure of innovative push-and-hold bottle unscramble, maximally reducing wearing of the bottle body.

The frame is made of excellent stainless steels; and other parts, non-toxic and endurable materials. The adopted key parts of the electric and pneumatic systems are famous brands. The whole process is controlled by PLC, so the machine has a low fault rate but a high reliability.