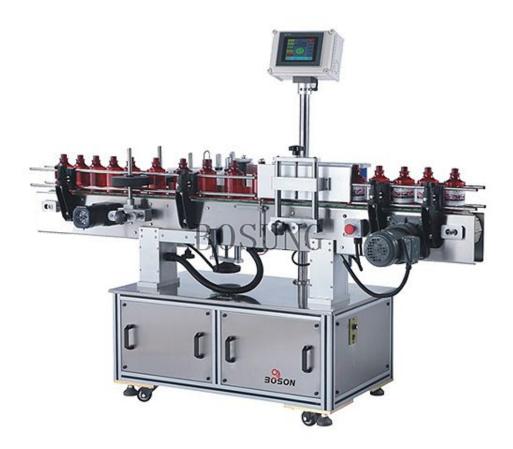

## WT-630A General Round Bottle Labeling Machine

WT-630A (WT-630A-B) labeling machine for round bottles daily chemical, beverage, pharmaceutical and other industries labeling.

Labeling head the use of plants precision servo motor control bids.

Siemens PLC control system with touch-sensitive display of plants stay screen, bilingual interface.

Machine structure is simple, compact, easy to operate and maintain.

Common type of bottle means any bottle-shaped diameter do not have replacement parts. Quickly adjust.

English operation interface, random help system, workers with minimal training to operate.

Affinity advanced man-machine interface systems. Online help real human-machine interaction simple to learn a little training workers to operate.