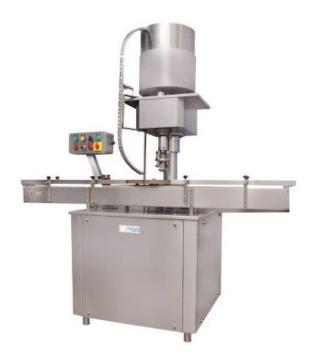

## Single Head Capping Machine CPTSC - 150

Our company is one of the favored choices of the industry for manufacturing and supplying Single Head Capping Machine. Made under the strict supervision of our experienced professionals, these capping machines are equipped with single head. Proffered selection is highly acknowledged for its consistent performance, longer operational life and low rates.

## Features:

- Consistent performance
- Longer operational life
- With single head