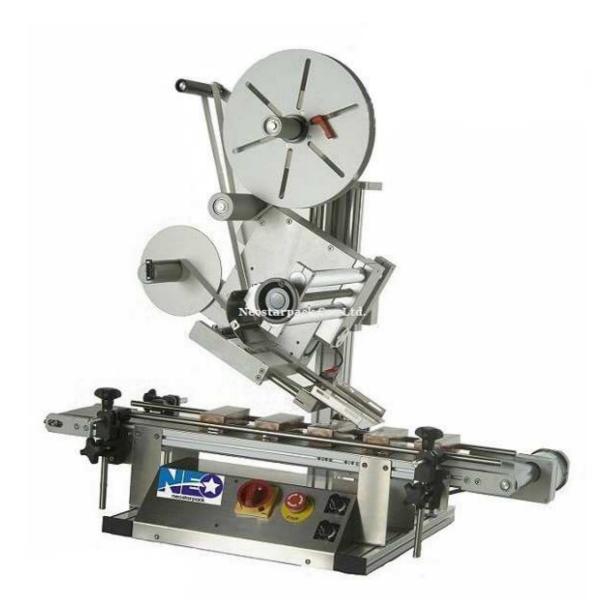

## Tabletop Top Labeler NLT-100

NLT-100 Tabletop Top Labeler is suitable for various flat products such as plastic boxes, DDR, note book, aluminum foil bags, etc. It can be connected with production line to elevate production.

## Features:

- 1. Labeling height and angles are adjustable.
- 2. Controlled by Microprocessor system with LED screen, easy to read and set information.
- 3. No repositioning or timing adjustment is necessary when changing bottle size.
- 4. Advanced sensor detection system ensures labeling quality.
- 5. Labeling speed is synchronized with conveyor belt.
- 6. Labeling counter, easy management.
- 7. Emergency button for safety.
- 8. Specifically designed conveyor belts break space limitation.
- 9. All are made of stainless steel and high quality aluminum alloy.

## Specification:

- Labeling speed: 40~80 pcs / min (depends on products and labels size)
- Label size: (W) 10~100mm / (L) 10~250mm
- Label reel: Inner diameter 75mm / Outer Diameter 300mm
- Accuracy: ± 1mm
- Supply power: 110V or 220VAC, 50/60Hz
- Machine size: (L) 1200mm (W) 520mm (H) 850mm