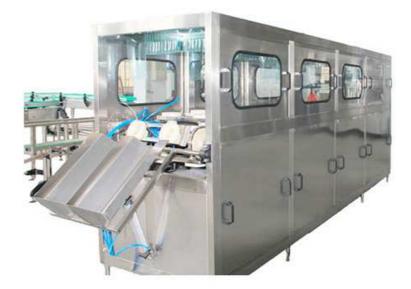

## QGF series 3 gallon/5 gallon barrel water production line

QGF series type barreled filling line is the core part machine for 3 gallon and 5 gallon barreled drink water production line. Is the ideal machine for mineral water, steam water and purified water production line. With rinsing filling and capping three functions in one body machine, adopt cylinder capping, and CAP recycling valve. All liquid touch parts by stainless steel 304 pipes. Main electrical element adopt Mitsubishi, OMRON product, air channel adopt imported AIRTAC product. The spray muzzle for barrel inside and outside rinsing use imported American spray company unique technical. It is compact structure, high work efficiency and stableness, High robotic zed, with machine, electric and air 3-in-1 matched machine for automatic barreled production line.