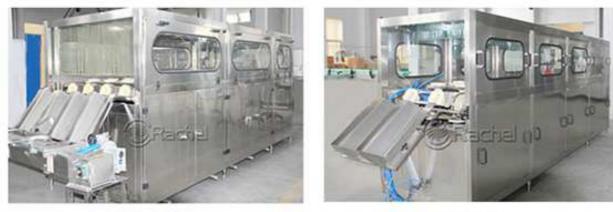

## QGF series 3 gallon/5 gallon barrel water production line

QGF series type barreled filling line is the core part machine for 3 gallon and 5 gallon barreled drink water production line. Is the ideal machine for mineral water, steam water and purified water production line. With rinsing filling and capping three functions in one body machine, adopt cylinder capping, and CAP recycling valve. All liquid touch parts by stainless steel 304 pipes. Main electrical element adopt Mitsubishi, OMRON product, air channel adopt imported AIRTAC product. The spray muzzle for barrel inside and outside rinsing use imported American spray company unique technical. It is compact structure, high work efficiency and stableness, High robotic zed, with machine, electric and air 3-in-1 matched machine for automatic barreled production line.

QGF-600

QGF-300

QGF-1200