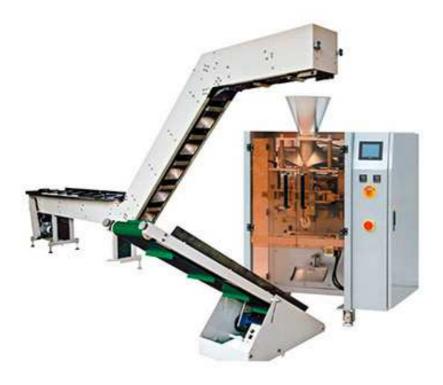

## Semi-auto packing line

## Applications

With bucket conveyor for manual filling, suitable for fragile items such as potato chips, crispy rice, jelly, tea, dumplings, rice balls, candy, nuts etc.

### **Machine Features:**

- 1. PLC control system, high precision positioning, Manual feeding, with different materials.
- 2. large touch-screen display, can store a variety of product packaging parameters, easy to use
- 3. Manual feeding auto bagging auto date printing auto Sealing.
- 4. Automatic alarm protection.