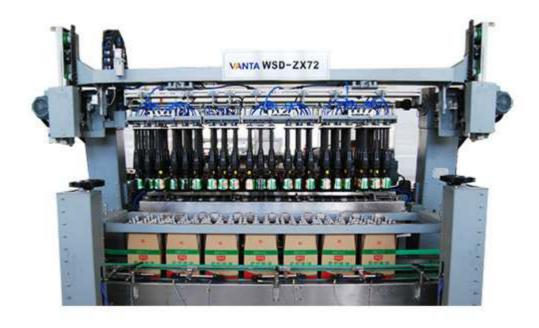

## WSD-ZXD 60/72 Pick and Place Carton Packer

Carton Packer is a piece of packaging equipment which packing containers into plastic or cardboard cartons in certain arrangement. It satisfies containers in round, oval, square, canned and other special shapes and has been widely used in packaging line of beer, beverage and food industries.

## **Application:**

Pick and Place Carton Packer has been widely used in the packaging line of beer, beverage and food industries.