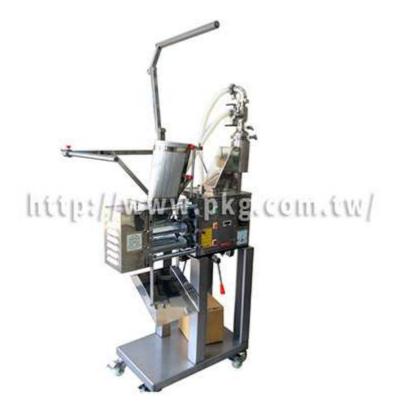

## *High Concentration soup Liquid Packaging Machine MODEL-*657 Extra Large Double Layer Seal

Applicable for the products with liquid & fluid, concentration sauce.

Such as the mutton concentrated broth, chain stores marinade, pork chops in Chinese medicine soup, Hot pot concentrated broth, big package for business purpose, central kitchen rouse paste, hot & sour sauce of Thai restaurant....ect.

Upper and lower as double sealing.

## **Product Features:**

- Fully gear of mechanical drive principal, with high stability and durability.
- All components in direct contact with the product are made of stainless steel and P.P material, conforming to sanitary standards.
- With food grade lubricating oil for internal gears.
- Equipped with easy opening device.
- Equipped with a product counting device.
- Automatic bag making -> measuring -> filling -> sealing -> cutting -> completed products convey