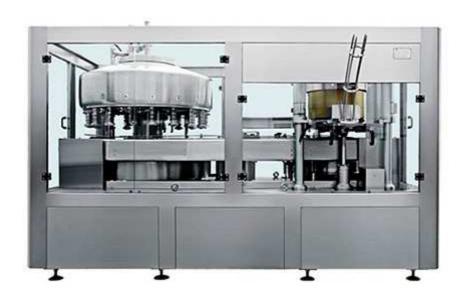

## DGC1804A Filling and Seaming Machine

## Improvements:

- 1. More reasonable and beautiful overall structure
- ②. Obvious bigger seaming head, adopt heavy bearing which prolong the seaming cam service, the normal service time could prolong 5 times and more.
- ③. Twin shafts structure: The first seaming roll and the second seaming roll are separated. User could adjust and control the seaming rolls separately.
- 4. The rotation direction is anticlockwise direction in seaming process; the seamed cans leave the seamer automatically as its direction to avoid jam and scratch
- ⑤. Filling cylinder is arc structure, no dead angle to avoid liquid left. It adopts CIP automatic clean design to clean.

| 型号   | DGC1804A             |
|------|----------------------|
| 封罐头数 | 4                    |
| 灌装头数 | 18                   |
| 生产能力 | 30~250cans/min       |
| 适用罐径 | Φ52.5~99mm           |
| 适用罐高 | 39~160mm             |
| 功率   | 5.5kw                |
| 重量   | 3800kg               |
| 外形尺寸 | 3050 × 1750 × 1900mm |