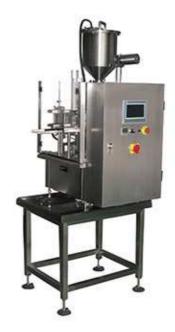

Rotary Cup Filling and Sealing Machine for Single Cup

The rotary cup filling and sealing machine is specially offered for packaging liquid with pre-made plastic cup, paper cup, and paper-plastic cup, singly. The rotary stepping type filling and sealing equipment is suitable for packing liquid or semi-viscous material, for example, yoghourt, milk beverage, soya-bean milk, fruit juice, jelly, ice cream, seasoning, and everyday chemical.

## Features:

1. The rotary cup filling and sealing machine employs premade film for cup sealing.

2. It is capable of completing the production process automatically, including cup feeding, filling, single film placing, sealing, cup unloading, and cup conveying. In addition, this liquid packaging machinery can be produced with optional functions such as filling of a second type of material, code printing, cap placing, and cap pressing.

3. Our standard cup filling machine is an ideal choice for filling volume from 10 to 250ml. The particularly designed liquid filling system, as well as the CIP cleaning device, makes the rotary cup filling and sealing machine suitable for the users with higher requirement on sanitary conditions of the production equipment.