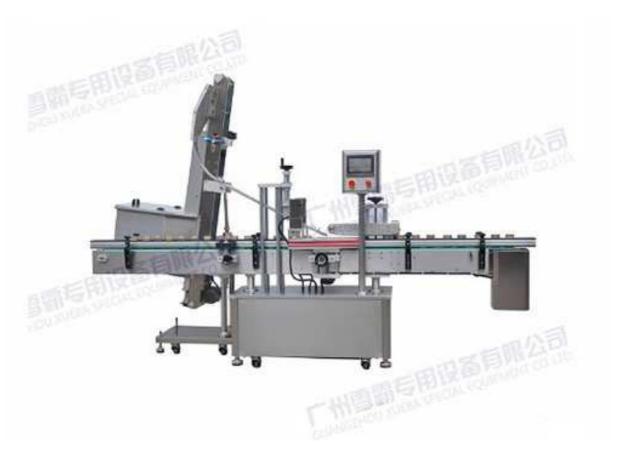

# SFZY-100 Automatic Capping Machine

#### Feature:

- Advanced HMI operation, PLC control;
- Capping speed is fast, precise and tight. The surface is made of 304 stainless steel.
- Hand wheel regulation; it can apply to varied bottle caps within the scope of this machine without replacement of parts by simply adjusting the synchronous belt, distance between caps and rack height
- It applies to varied plane caps of tall and short bottles which are round,

### **Application:**

• It applies to capping of plane caps of round, square and oblate bottles for food, medicine, cosmetics and chemicals;