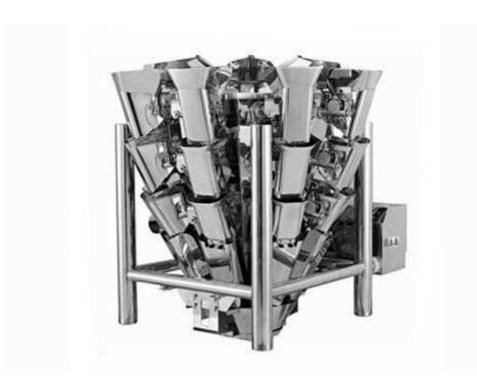

# MS-8B (A)16A Granule Weighing Machine (combination weighed)

#### Features:

- V shape design help water self-drain, save time for wash down
- Memory Hopper increase speed and accuracy
- Quieter and more reliable hopper design:
- Open frame, easy cleaning, assembling and disassembling.
- No tools need to remove product contact parts
- Meeting food hygiene safety and environment requirement