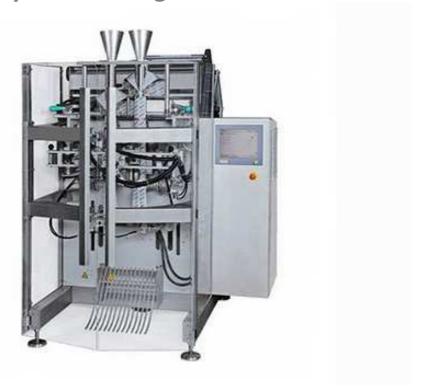

# Double Lane High Speed Packing Machine SL520D

#### **Main Features:**

- 1. Double bag forming and double finished product output devices, fast and efficient, low investment and high return.
- 2. Servo motor pull bag, fast, smooth and reliable;
- 3. LCD touch screen, easy and intuitive control;
- 4. PLC control components are used international brand-name appliances, reliable performance;
- 5. Advanced design ensures that the packaging machine is suitable for different industries, convenient adjustment, operation and maintenance, also can be combined with domestic and foreign different measurement equipment.

## **Technical parameters:**

| Machine type            | SL520D                                  |
|-------------------------|-----------------------------------------|
| Fastest packing speed   | 100-150 bags / min                      |
| Filling amount (ml)     | 100-500                                 |
| Bag form                | Backpack bag                            |
| Bag size (mm)           | Bag width 70-120                        |
|                         | Bag length 60-220                       |
| Maximum film width (mm) | 520                                     |
| Packaging film material | Composite film, aluminum film and so on |
| Power supply            | 220V 50HZ                               |