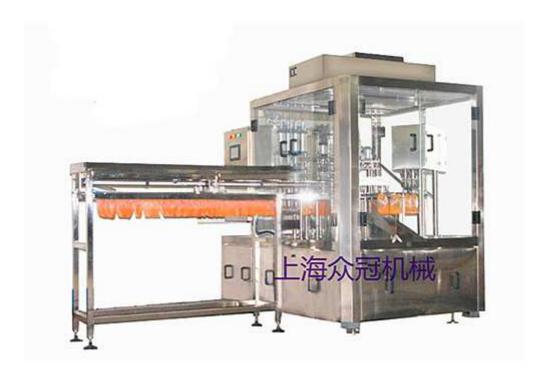

## ZLD-4 A series Stand-up Pouch Filling and Cap-Screwing Machine

This machine is suitable for packing jelly, soy milk, yoghourt, mineral water, juice, ice cream, edible oil, seasoning, scour and so on.

## **Functions:**

This machine is full automatic production line with such processes: automatic pouch-loading, fixed-position filling, cleaning spout, cap feeding and inserting, pouch position testing, cap screwing (applying magnetic adjusting torque for rather stability), quality production output.