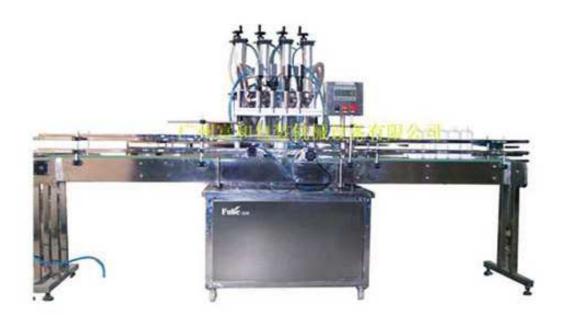

## FH-4G Automatic Piston Type Filling Machine

FH-4G series piston type, filling and sealing all-in-one machine, the structure is compact and high degree of automation, so it can have mass assembly line work in a small space. The filling system all adopts import pneumatic element FEST0, which the machine has powerful motive power and high reliability in filling different high viscosity liquid products. In the machine all the contact surface and corner piece with liquid, the roughness reach 0.5um, correspond GMP standard.