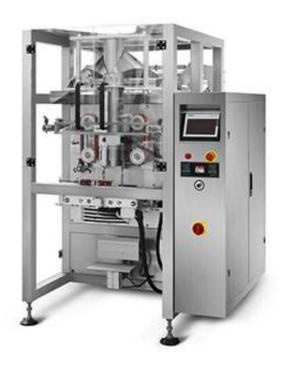

## Large Vertical Packing Machine JT-1200

## **Products informations:**

- Famous Brand PLC
- Panasonic servo motor pulling film system
- Integrated bag making, date printing, coding, measuring, counting, filling, sealing, cutting function.
- Automatically film rectifying function
- Supporting board while filling, avoid broken bags.
- · Many kinds of languages can be choose