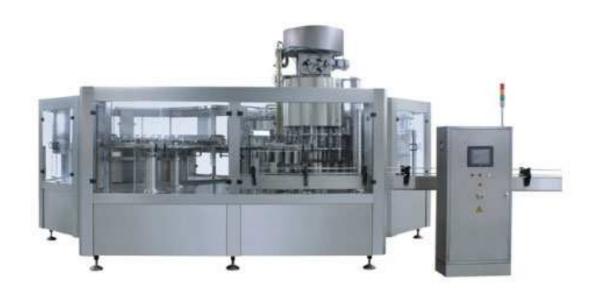

## PET Bottle Filling Machine RFS-series

This production line is special designed for rinsing, washing and capping big capacity plastic bottles. The European advanced and proven technique is adopted to make this production line high automation, well-adapted, easy-operated and good in performance.

This machine is suitable to fill drinkable water with 3L to 6L bottles. It is suitable for various kinds of bottles and the filling volume is continuously adjustable.

| Model                         | RFS9-9-9-3        | RFS12-12-12-4     | RFS16-16-16-4     | RFS20-20-20-4     |
|-------------------------------|-------------------|-------------------|-------------------|-------------------|
| Production Capacity(b/h)      | 1000BPH           | 1500BPH           | 1800BPH           | 2000BPH           |
| Suitable Bottle Diameter (mm) | Ø50-Ø180          | Ø50-Ø180          | Ø50-Ø180          | Ø50-Ø180          |
| Suitable Bottle Height (mm)   | 150-320           | 150-320           | 150-320           | 150-320           |
| Rinsing Pressure (kg/cm²)     | 2-3               | 2-3               | 2-3               | 2-3               |
| Suitable cap type             | Plastic screw cap | Plastic screw cap | Plastic screw cap | Plastic screw cap |
| Power(kw)                     | 3                 | 4                 | 5.5               | 7                 |
| Weight(kg)                    | 4000              | 5500              | 7500              | 9000              |
| Dimension (mm) L*W*H          | 3920*1980*2800    | 4630*2450*2800    | 5500*2700*2800    | 6700*3000*2800    |