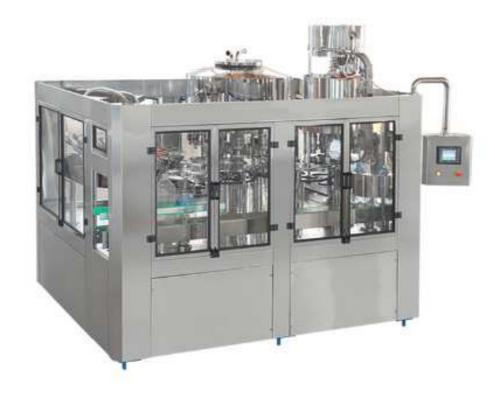

## 5L Bottle Water Filling Machine

This 1-2 gallon linear filling production line is specially designed for filling 4L~10L bottled water. The line is composed of continuously washer, rinser and capper. It can work with different types and shapes of bottles. The filling volume and speed can be fine-tuned. With incorporating cutting-edge technology, it is the leader among similar domestic machines.

## Machine feature as follow:

- 1. Full-automatic PLC control, full-automatic working, filling level, filling time adjustable
- 2. Food Class 304 or 316L stainless steel contact parts, Food Class PVC, 304SS Or 316L SS Pipeline, depends on the models
- 3. Linear cylinder-pushed filling style, supper high precision with capacity 100BPH to 2000BPH
- 4. Automatic cylinder-pushed capper system
- 5. Automatic cylinder-pushed empty bottles loading system to load the empty bottle to the Washer Filler Capper full-automatically
- 6. Food Class Fiber Glass clear windows
- 7. No bottles no filling, no bottle no capping