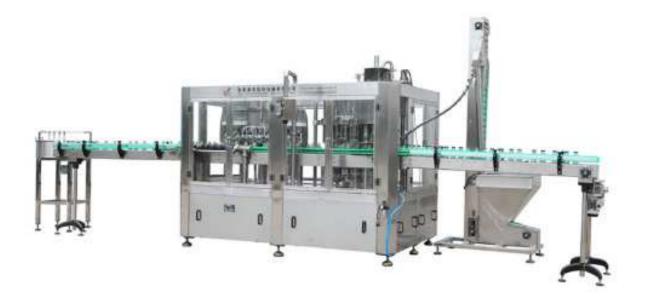

## XGF Series Full Automatic Glass Bottle Flushing And Filling Rotary Cover Three In One Machine

This rinser-filler-capper monobloc machine is mainly applied to pack juice, milk and other noncarbonated drink into glass bottle or PET bottle, its filing method is by negative pressure which produced by a vortex pump, and capper is suitable for twist off iron cap. This machine has advantages of higher automation and reliability in operation.