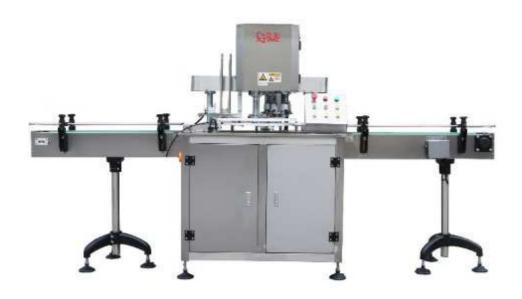

## XT-130E Automatic tin Can Seamer Sealing Machine

Can sealing machine CE approval food application suitable for multi diameter can seamier is suitable for round iron, plastic, glass, aluminum cans, etc.

## **Technical parameters:**

| Model               | XT-130E                                                   |
|---------------------|-----------------------------------------------------------|
| Qty of sealing head | 1                                                         |
| Sealing speed       | 30pcs/min.                                                |
| Sealing height      | 50-230mm (shall be customized in case of exceeding 200mm) |
| Can diameter        | 40-130mm                                                  |
| Working voltage     | 220V 50HZ                                                 |
| Electricity power   | 1300W                                                     |
| Weight              | 400KG                                                     |
| Dimension           | 2950(L)*950(W)*1700(H)mm(including 2m conveyer belt)      |
| Air cylinder        | Air TAC                                                   |
| Sensor              | Autonics                                                  |
| Air sourse          | 0.4-0.6 Mpa                                               |