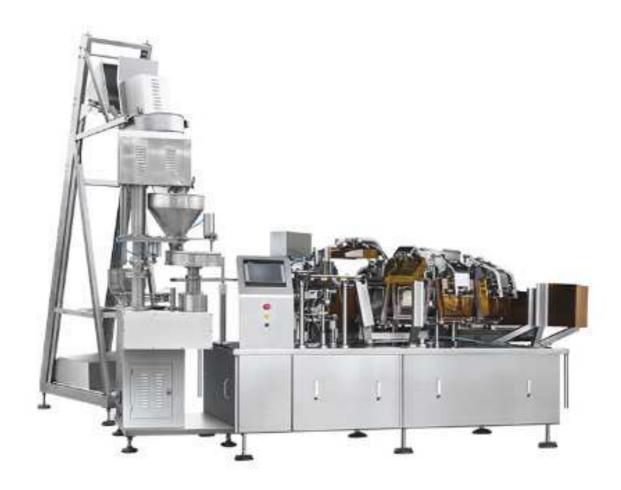

## Premade Pouch Vacuum Packing Machine BY-160V-S

This is an automatic vacuum packaging machine, which provides full automatic production of bagmetering-filling-vacuum-sealing, avoids direct contact between employees and materials, saves labor, optimizes production processes, and eliminates pollution. Improve production efficiency and reduce costs. It can be used for mustard, sauerkraut, radish, mushroom, seaweed, etc.

## Feature:

- The machine can pack different product which need vacuum.
- Speed can be adjusted by frequency conversion within the range.
- Hygienic construction, the product contact parts adopt 304 stainless steel.
- Easy to operate, using the PLC and touch screen control system.
- No pouch or pouch is not opened completely, no feeding, no sealing.
- Pouch can be reused which avoid wasting materials.
- Sealing temperature detection. If failure of heating pipe, it will alarm.