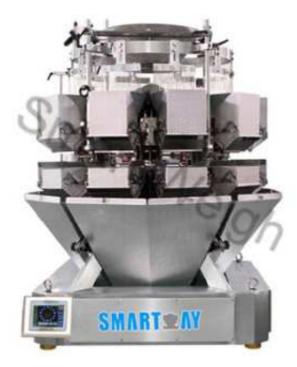

Smart Weigh SW-ML10 Large 10 Head Multihead Weigher

## Features:

- ◇ IP65 waterproof, use water cleaning directly, save time while cleaning;
- Four side seal base frame ensure stable while running, big cover easy for maintenance;
- ♦ Modular control system, more stability and lower maintenance fees;
- Rotary or vibrating top cone can be selected;
- ♦ Load cell or photo sensor checking to satisfy different requirements;
- Preset stagger dump function to stop blockage;
- ♦ 9.7' touch screen with user friendly menu, easy to change in different menu;
- Checking signal connection with another equipment on the screen directly;
- ♦ Food contact parts disassembling without tools, which is easier to clean;

## Parameters:

| Model             | SW-ML10                       |
|-------------------|-------------------------------|
| Weighing Range    | 10-5000 grams                 |
| Max. Speed        | 45 bags/min                   |
| Accuracy          | <u>+</u> 0.1-1.5 grams        |
| Weigh Bucket      | 0.5L                          |
| Control Penal     | 9.7" Touch Screen             |
| Power Supply      | 220V/50HZ or 60HZ; 10A; 1000W |
| Driving System    | Stepper Motor                 |
| Packing Dimension | 1950L*1280W*1691H mm          |
| Gross Weight      | 640 kg                        |