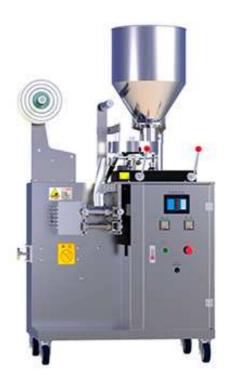

## Automatic Continuous Type Tea Bag Sachet Packing Machine MZH-10

This Automatic Continuous Type Tea Bag Sachet Packing Machine is Suitable for crushed tea, herbal tea, coffee, plants and automatic packaging of similar products.

## **Discription**

- 1. This automatic continuous type tea bag sachet packing machine Packing bag with lifting thread, Bags can be made automatically, Dose, Filling, Sealing, Cutting and counting functions.
- 2. This Tea Bag Packing Machine adopts touch screen operation, PLC control to change the bag length, no need to change the gear.
- 3. **Packaging capacity:** 3-10 g (1.6-26ml).
- 4. **Packaging speed:** 30-60 pcs/min (depending on the characteristics of materials)
- 5. **Sealing form:** three side sealing
- 6. Bag-making size: length: 50-80 (mm) width: 45-80 (mm)
- 7. **Power supply:** 220 v / 50 hz / 1.6 KW
- 8. Weight: about 350Kg
- 9. **Overall size:** 900\*750\*1750 (mm) (length \* width \* height)